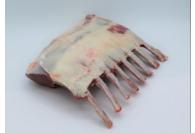

10055 10120 14156 10262

10270 10373 10584 10632

| ltem # | Product Description                             |
|--------|-------------------------------------------------|
| 10055  | SF Lamb Shoulder Boneless 4-1 Cool Fresh        |
| 10120  | SF Lamb Rack 4" CFO 4/dn 8-1 Logo Fresh         |
| 14156  | SF Lamb Rack 4x2 C/Off NWC 2-1 Cool Fresh       |
| 10262  | SF Lamb Loin 1" Split 6-1 Logo Fresh            |
| 10270  | SF Lamb Loin Eyes Trim To Silver 8-2 Logo Fresh |
| 10373  | SF Lamb Leg Boneless Shank Off 4-1 Logo Fresh   |
| 10584  | Lamb Ground 2-5# Logo Frozen                    |
| 10632  | Lamb Ground Sliders 2 oz RS 27-3 Cool Frozen    |