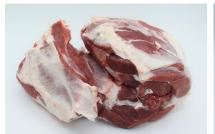

10055 10120 14156 10262

10270 10373 10584 10632

| ltem # | Product Description                             |
|--------|-------------------------------------------------|
| 10055  | SF Lamb Shoulder Boneless 4-1 Cool Fresh        |
| 10120  | SF Lamb Rack 4" CFO 4/dn 8-1 Logo Fresh         |
| 14156  | SF Lamb Rack 4x2 C/Off NWC 2-1 Cool Fresh       |
| 10262  | SF Lamb Loin 1" Split 6-1 Logo Fresh            |
| 10270  | SF Lamb Loin Eyes Trim To Silver 8-2 Logo Fresh |
| 10373  | SF Lamb Leg Boneless Shank Off 4-1 Logo Fresh   |
| 10584  | Lamb Ground 2-5# Logo Frozen                    |
| 10632  | Lamb Ground Sliders 2 oz RS 27-3 Cool Frozen    |