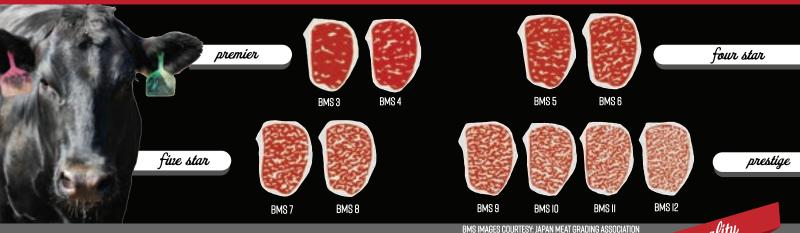

#### IMPORTED WAGYU

·WEAK BEEF TASTE·

·TOUGHER BITE AND CHEW·

·WHEAT/GRASS BASED DIET·

·"METALLIC" TASTING TANG.

·COURSE MARBLING DUE TO OLDER AGE OF ANIMAL·

4 grades for improved quality & consistency

ALL NATURAL · SOURCE AND AGE VERIFIED · HALAL CERTIFIED · 3<sup>RD</sup> PARTY AUDITED NO GROWTH PROMOTANTS · VEGETARIAN-FED NEVER EVER GIVEN ANTIBIOTICS OR HORMONES  $\cdot$  100% DOMESTICALLY BRED AND RAISED